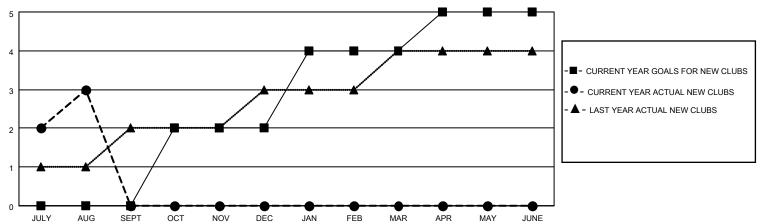

## District 3231A2

| Clubs         |               |             |               | Members               |                        |                         |                                                    |  |
|---------------|---------------|-------------|---------------|-----------------------|------------------------|-------------------------|----------------------------------------------------|--|
|               | RESULTS FOR   | R 2020-2021 |               | RESULTS FOR 2020-2021 |                        |                         |                                                    |  |
| QUARTER       | NEW CLUB GOAL | NEW CLUBS   | DROPPED CLUBS | QUARTER MEMB          | BER GROWTH NET<br>GOAL | MEMBER GROWTH<br>ACTUAL | DROPPED<br>MEMBERS ACTUAL<br>(including transfers) |  |
| JULY/AUG/SEPT | 0             | 3           | 3             | JULY/AUG/SEPT         | 140                    | 216                     | 54                                                 |  |
| OCT/NOV/DEC   | 2             | 0           | 0             | OCT/NOV/DEC           | 60                     | 0                       | 0                                                  |  |
| JAN/FEB/MAR   | 2             | 0           | 0             | JAN/FEB/MAR           | 100                    | 0                       | 0                                                  |  |
| APR/MAY/JUNE  | 1             | 0           | 0             | APR/MAY/JUNE          | 60                     | 0                       | 0                                                  |  |

### GOALS AND ACTUAL NEW CLUBS CUMULATIVE