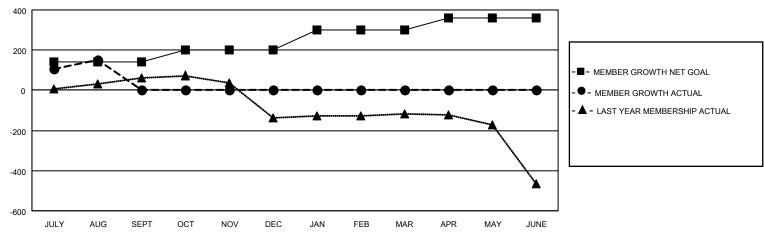

## District 3231A2

| Clubs         |               |             |               | Members               |                        |                         |                                                    |  |
|---------------|---------------|-------------|---------------|-----------------------|------------------------|-------------------------|----------------------------------------------------|--|
|               | RESULTS FOR   | R 2020-2021 |               | RESULTS FOR 2020-2021 |                        |                         |                                                    |  |
| QUARTER       | NEW CLUB GOAL | NEW CLUBS   | DROPPED CLUBS | QUARTER MEMB          | BER GROWTH NET<br>GOAL | MEMBER GROWTH<br>ACTUAL | DROPPED<br>MEMBERS ACTUAL<br>(including transfers) |  |
| JULY/AUG/SEPT | 0             | 3           | 3             | JULY/AUG/SEPT         | 140                    | 216                     | 54                                                 |  |
| OCT/NOV/DEC   | 2             | 0           | 0             | OCT/NOV/DEC           | 60                     | 0                       | 0                                                  |  |
| JAN/FEB/MAR   | 2             | 0           | 0             | JAN/FEB/MAR           | 100                    | 0                       | 0                                                  |  |
| APR/MAY/JUNE  | 1             | 0           | 0             | APR/MAY/JUNE          | 60                     | 0                       | 0                                                  |  |

#### GOALS AND ACTUAL MEMBERS CUMULATIVE

| DROPPED CLUBS: 3 |    | 38 CLUBS OF 99 ADDED 1 OR MORE<br>NEW MEMBERS | GENDER DISTRIBUTION  MALE 2,281 (66.37%) |                |       |
|------------------|----|-----------------------------------------------|------------------------------------------|----------------|-------|
| DROPPED MEMBERS  |    |                                               | FEMALE                                   | 1,156 (33.63%) |       |
| DECEASED         | 6  | CLICK HERE FOR CUMULATIVE                     | TOTAL FAMILY UNIT MEMBERS                |                | 1,662 |
| CLUB CANCELLED   | 0  | MEMBERSHIP DATA                               |                                          | 0.500000000    | 072   |
| OTHER 48         |    |                                               | FAMILY MEMBERS PAYING HALF DUES          |                | 873   |
| TOTAL            | 54 |                                               |                                          |                |       |